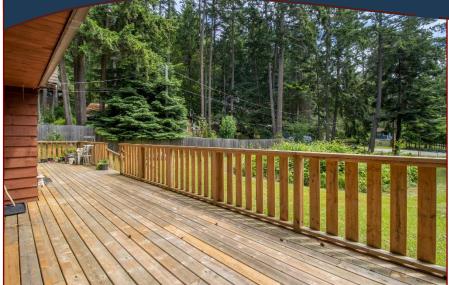

### 2705 Doubloon Cres

Thieves Bay Marina

Park-like setting with a West Coast home, on almost half an acre of useable land, makes this the perfect Pender Island property. The property is fencedin from the deer, the circular driveway has more than enough room for a workshop/double garage, or a studio with its own bathroom. Plenty of room for a large RV and family visits. 3 bed 2 bath plus a den/office, and a large stone clad fireplace, all on one level living. Easy access to the backyard and garden, with lots of room for a green house. The front deck is almost new, and you can add on or update this home as you wish. Most of the furniture is included with the sale of the property.