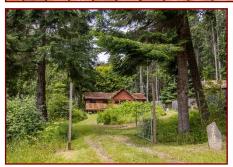

### 2705 Doubloon Cres

Thieves Bay Marina

Park-like setting with a West Coast home, on almost half an acre of useable land, makes this the perfect Pender Island property. The property is fencedin from the deer, the circular driveway has more than enough room for a workshop/double garage, or a studio with its own bathroom. Plenty of room for a large RV and family visits. 3 bed 2 bath plus a den/office, and a large stone clad fireplace, all on one level living. Easy access to the backyard and garden, with lots of room for a green house. The front deck is almost new, and you can add on or update this home as you wish. Most of the furniture is included with the sale of the property.

#### Lot Features:

- Large, private lot
- Cul-de-sac location
- Quiet area
- Park-like setting

- Magic Lake Estates with access to Thieves Bay marina and tennis courts

Pender Island • Saturna Island • Vancouver Island www.DocksideRealty.ca info@DocksideRealty.ca • 250-629-3383