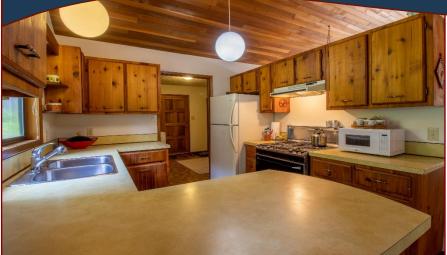

### 2705 Doubloon Cres

Thieves Bay Marina

Park-like setting with a West Coast home, on almost half an acre of useable land, makes this the perfect Pender Island property. The property is fencedin from the deer, the circular driveway has more than enough room for a workshop/double garage, or a studio with its own bathroom. Plenty of room for a large RV and family visits. 3 bed 2 bath plus a den/office, and a large stone clad fireplace, all on one level living. Easy access to the backyard and garden, with lots of room for a green house. The front deck is almost new, and you can add on or update this home as you wish. Most of the furniture is included with the sale of the property.